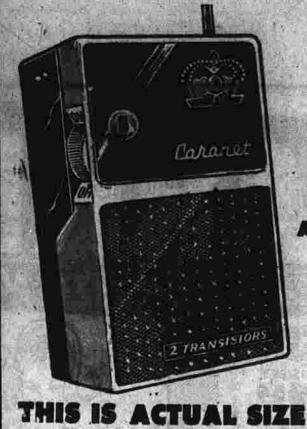

SPRINKLER HOSE

Full 50°-3 tube sprinkler hose with brass couplings!

ALUMINUM TRELLIS

All pre-essembled 70" 2.67
high by 40" widel Pius 26 Triple-5

TRANSISTOR
RADIO

AT A TREMENDOUS NEVER-BEFORE-LOW-PRICE

A FARTASTIC VALUE! CONVENIENT "SHIRT POCKET"
TRANSISTOR FOR YOUR FAVORITE LOCAL STATIONS!
BUILT-IN ANTENNA...USES STANDARD BATTERIES! COMPLETE WITH CASE, BATTERY & EARPHONE! BUT HURRY!
THE SUPPLY IS LIMITED!