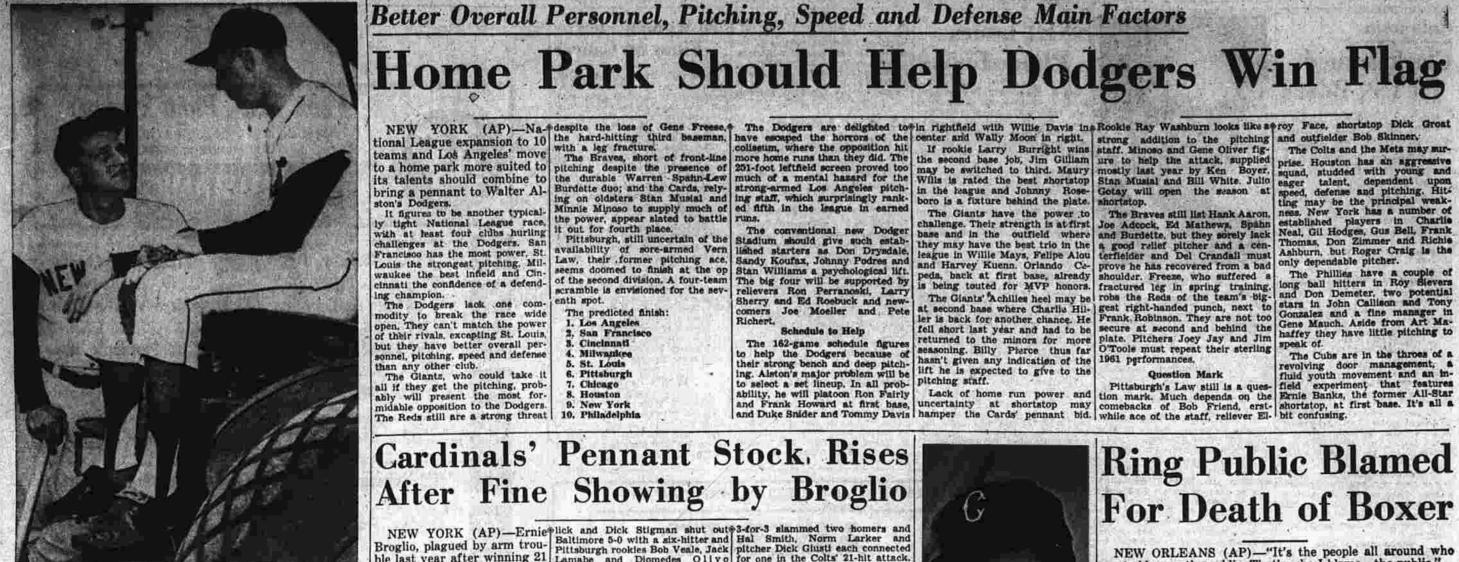

MARIS HAS KALINE IN DRIVER'S SEAT—Rogers

Maris (left), New York outfielder, chairs with Tigers' Al
Kaline, perched on seal of a left of the control of the

Firestone

After Fine Showing by Broglio

€CIL all-star team two