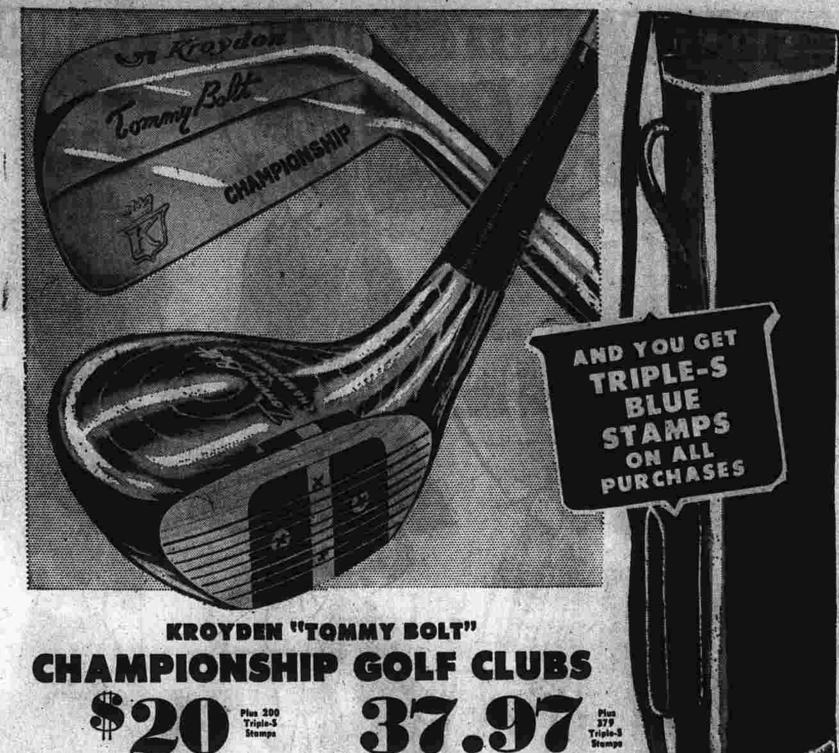

9 CLUB SUNDAY
GOLF BAG
3 A Triple-5 Stemps

A tremendous value for this quality golf bag! Oval model with zippered ball pocket...brass plated hardware! Available in green vinyl or tan duck!

KROYDEN 18 CLUB GOLF BAG...12.87