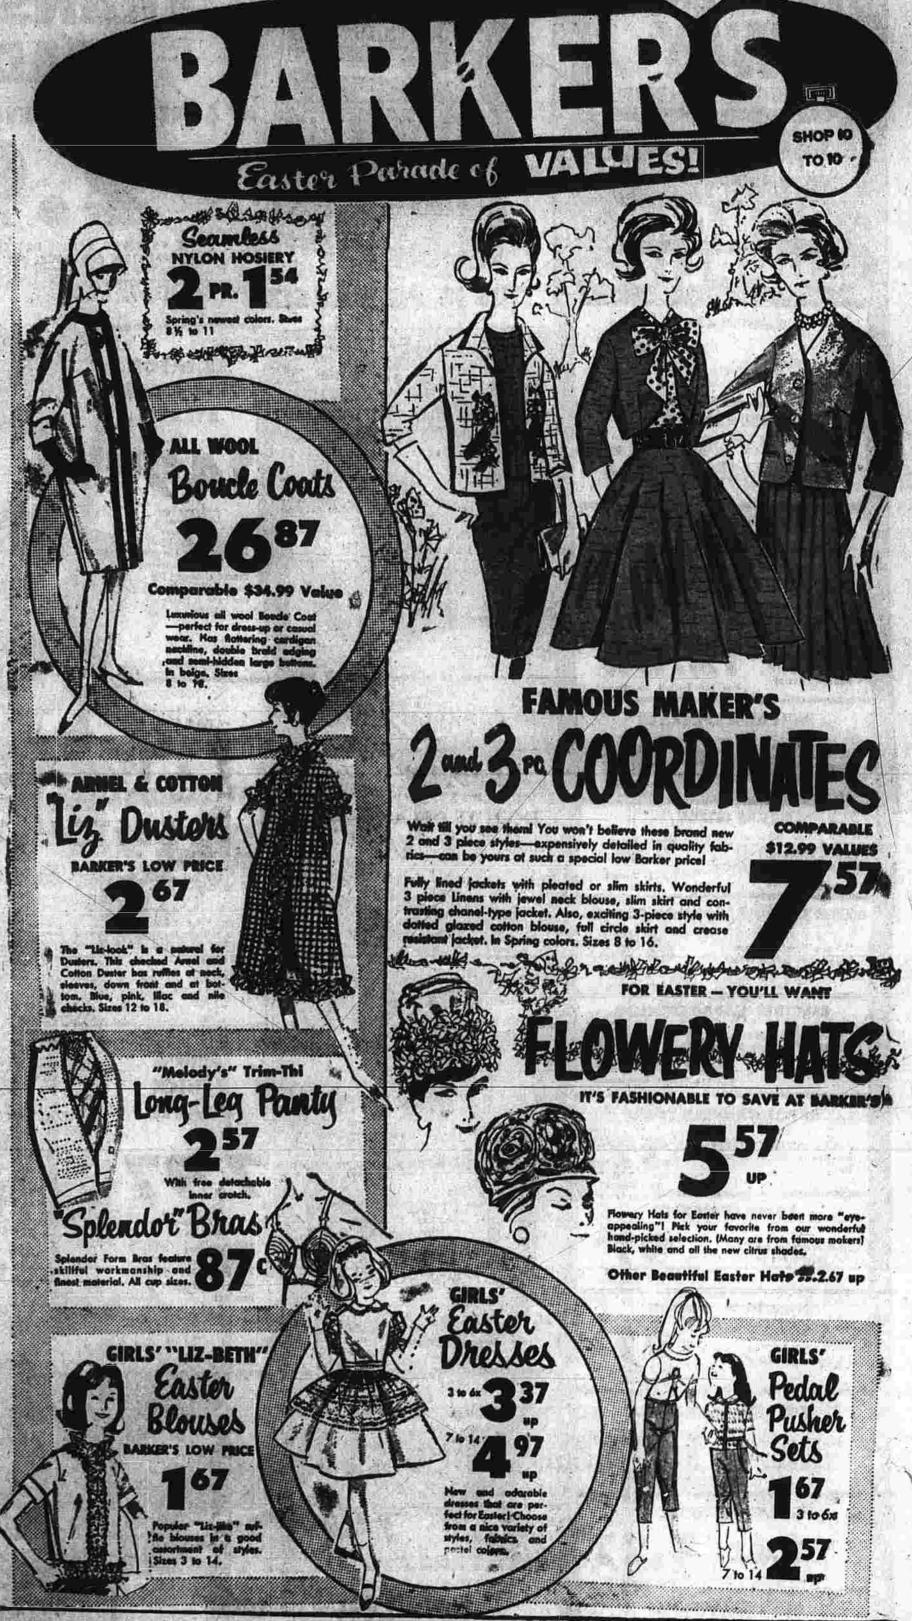

The BRETON SAILOR

10.99

Easter

(above) "Whiri"
black patent with
a mid-heel.
(upper right) "Lucy"
bone or blue
calf with a
mid-heel.

THE BRAID PARADE

FOR EASTER ...

edging a clutch box coat of all wool boucle. designed with a puritan

coller and slightly shirred back i

29.99

navy, beige or black. 6 to 18.

a bit of sparkle, a flash of color

al part of the Easter fashion

tion by Velvet Step.

Sunbeam

Fashions

this little Joyce meets the occasion

of silk peau, a dash of new

12.99 black patent

with mid heel

"BEAU SASH"

3 part harmony in an Easter en-semble by Gloria Swanson. the back buttoned overblouse matches the demi-lining of the

rayon, silk and dacron

12 to 20

most complete control plus unbelievable comfort.

S&H GREEN STAMPS!

and charge purchases

SPRING SONG...

BEHIND THE SCENES ... the unseen magic of "STA-FLAT" by WARNERS